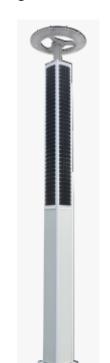

## STR WhirlWind Series All-in-One Solar Lighting Pole

**LED:** 60W

**Battery:** 36AH 25.6V **PV:** 400W 36V **Height:** 8m

**LED:** 40W

**Battery:** 48AH 12.8V **PV:** 240W 18V **Height:** 6m

**LED:** 20W

**PV:** 180W 18V **Height:** 3.3m-4m-5m