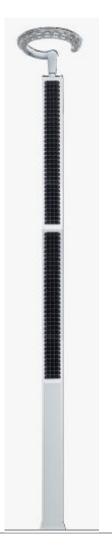

## STR WhirlWind Series All-in-One Solar Lighting Pole

**LED:** 60W

**Battery:** 36AH 25.6V **PV:** 400W 36V **Height:** 8m

**LED:** 40W

**Battery:** 48AH 12.8V **PV:** 240W 18V **Height:** 6m

**LED:** 20W

**PV:** 180W 18V **Height:** 3.3m-4m-5m