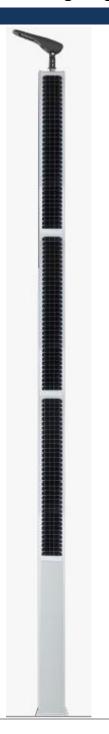

## STR WhirlWind Series All-in-One Solar Lighting Pole

**LED:** 60W

**Battery:** 36AH 25.6V **PV:** 400W 36V **Height:** 8m

**LED:** 40W

**Battery:** 48AH 12.8V **PV:** 240W 18V **Height:** 6m

**LED:** 20W

**PV:** 180W 18V **Height:** 3.3m-4m-5m