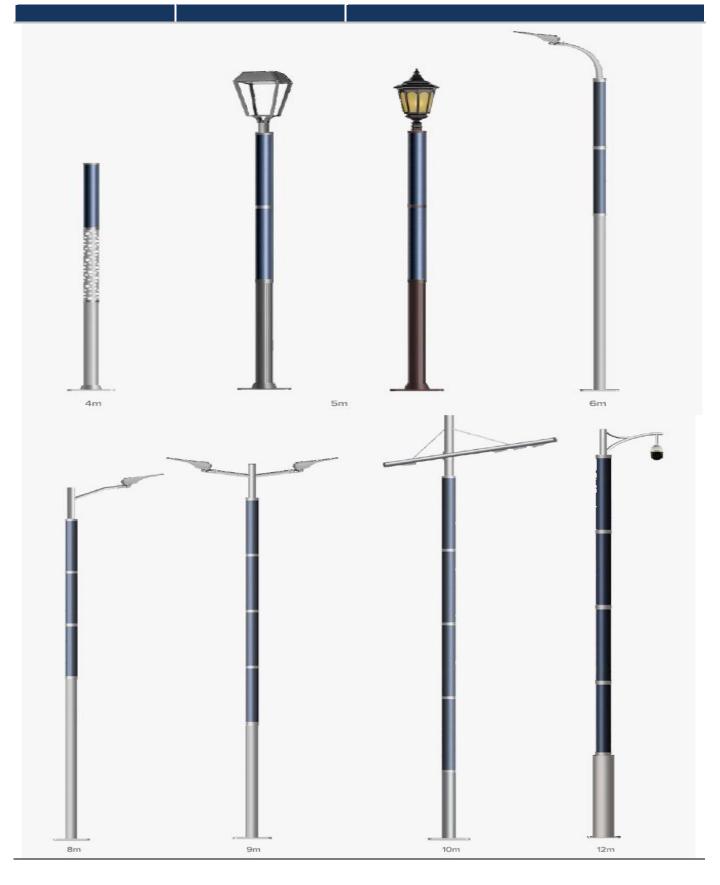

Cylindrical | Solar Lighting Pole



## Beautify cities, highways, main roads, campuses, parks and residential areas APPLICATION AREAS

**City Center:** commercial plaza, shopping mall, landmark, sidestreet **Park:** pedestrian crossing, cycle path & footpath, landscape **Residential area:** residential street, pedestrian crossing, cycle path & footpath, roundabout **Campus:** cycle path & footpath, parking area



## **REMARKS & WARRANTY**

- 1. Price Term: EXW Shenzhen, China
- 2. Payment Term: Trial order (less than 10pcs) T/T 100%, normal order T/T, 40% deposit before production, balance 60% paid before shipment.
- 3. The price validity is within 15 days.
- 4. Production Time: Around 25 working days after deposit transferred into the bank account.
- 5. This price does not include freight, insurance, poles, installation