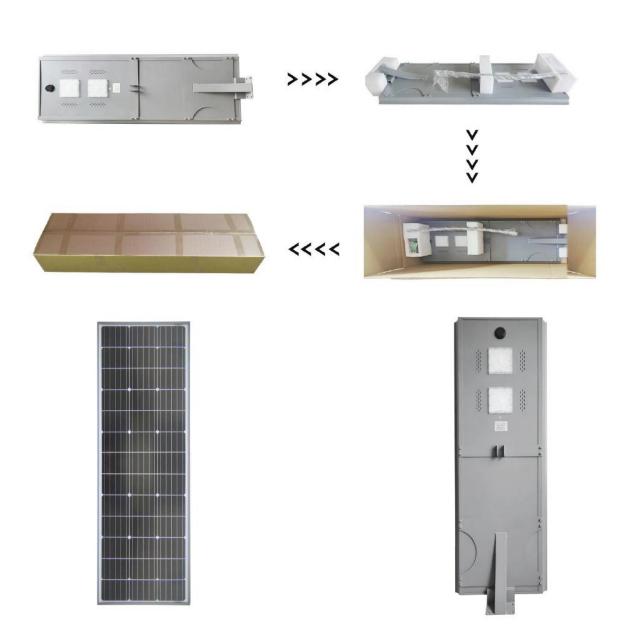

:2015



## **REMARKS & WARRANTY**

100

Watt

STR

FL-100

- 1. Price Term: EXW Shenzhen, China
- 2. Payment Term: Trial order (less than 10pcs) T/T 100%, normal order T/T, 40% deposit before production, balance 60% paid before shipment.
- 3. The price validity is within 15 days.
- 4. Production Time: Around 25 working days after deposit transferred into the bank account.
- 5. This price does not include freight, insurance, poles, installation fee and taxes.
- 1. This warranty does not cover damage or malfunction due to abuse, misuse, incorrect installation, or accidents resulting from the BUYER.
- 2. The warranty for the batterty will be void if not installed within 6 months after delivery.
- 3. 3 years for the whole light. 5 years warranty also available.



## FL -120 Package Process