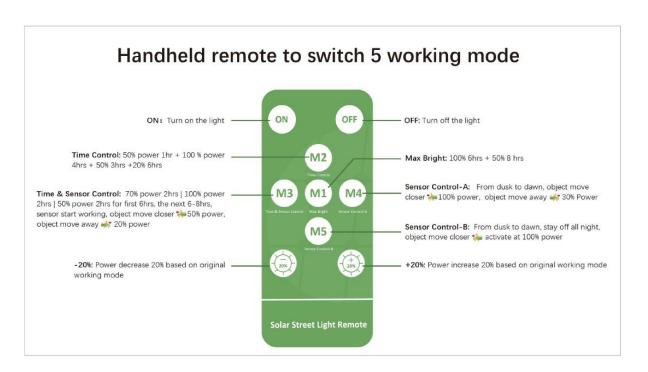

7. Work time: Continuously 4-5 rainy days, 12 hours per night

8. Control modes: Light / Timing / Microwave / Timing +

Microwave control

9. Propositional mounting height: 8-10m

10. Propositional installation distance: 21-23m

7. Work time: Continuously 4-5 rainy days, 12 hours per night

8. Control modes: Light / Timing / Microwave / Timing +

Microwave control

9. Propositional mounting height: 10-11m

10. Propositional installation distance: 23-25m

7. Work time: Continuously 4-5 rainy days, 12 hours per night

8. Control modes: Light / Timing / Microwave / Timing +

Microwave control

9. Propositional mounting height: 10-12m

10. Propositional installation distance: 25-27m