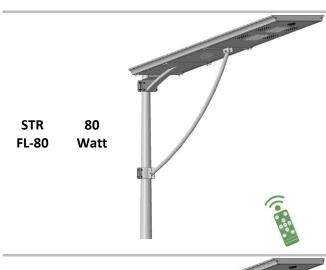

Silicon)

3. LED light: 80W (Cree/philips LED chip)

**4. CCT (Correlated Color Temperature):** 3000-6500K (optional) **5. LiFePO4 battery:** A garde new battery 32700, 614.4WH/48AH

DC12.8V

6. Luminous flux: 12000-12800lm

7. Work time: Continuously 4-5 rainy days, 12 hours per night

8. Control modes: Light / Timing / Microwave / Timing +

Microwave control

9. Propositional mounting height: 8-10m

10. Propositional installation distance: 21-23m

11. Product size: 1480 x 350 x155mm NW: 16kg

12. Certificates: CE, IP65,TUV, ISO9001:2015

1. Materials: High quality Aluminum Alloy, Die-cast Aluminum

2. Solar panel: 150W DC18V (High-efficiency Monocrystalline